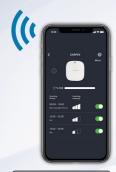

## SMELL YOUR DREΔMS

- Bluetooth controllable with smart devices.
- Programmable operation times and scent diffusion levels.
- · Effective in small and medium sized areas.
- · Ergonomically designed and user friendly.
- Advanced micro diffusion technology.
- · Can be mounted on walls or placed on flat surfaces.
- Possible to operate with batteries as well as with a power adapter.
- Silent operation.
- 50ml aroma cartridges are effective up to 90 days.
- · Low power consumption.
- · Compatible with Carpex's range of scents.
- Coverage up to 200 m³.