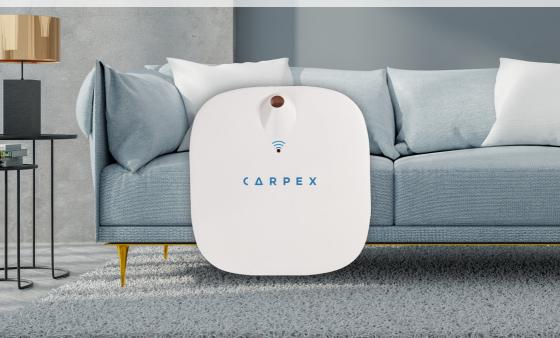

## SMELL YOUR DREΔMS

**New Micro Aroma Diffuser** 

Bluetooth Technology

## **MICRO AROMA DIFFUSER**

Bluetooth Technology

## SMELL YOUR DREΔMS

- Bluetooth controllable with smart devices.
- Programmable operation times and scent diffusion levels.
- · Effective in small and medium sized areas.
- · Ergonomically designed and user friendly.
- Advanced micro diffusion technology.
- · Can be mounted on walls or placed on flat surfaces.
- Possible to operate with batteries as well as with a power adapter.
- Silent operation.
- 50ml aroma cartridges are effective up to 90 days.
- · Low power consumption.
- · Compatible with Carpex's range of scents.
- Coverage up to 200 m³.