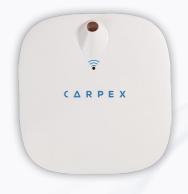

## SMELL YOUR DREΔMS

**New Micro Aroma Diffuser** 

Bluetooth Technology

## **MICRO AROMA DIFFUSER**

Bluetooth Technology

## SMELL YOUR DREΔMS

- Bluetooth controllable with smart devices.
- Programmable operation times and scent diffusion levels.
- · Effective in small and medium sized areas.
- · Ergonomically designed and user friendly.
- Advanced micro diffusion technology.
- · Can be mounted on walls or placed on flat surfaces.
- Possible to operate with batteries as well as with a power adapter.
- Silent operation.
- 50ml aroma cartridges are effective up to 90 days.
- · Low power consumption.
- · Compatible with Carpex's range of scents.
- Coverage up to 200 m³.