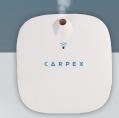

## SMELL YOUR DREΔMS

**New Micro Aroma Diffuser** 

Bluetooth Technology

## **MICRO AROMA DIFFUSER**

Bluetooth Technology

## SMELL YOUR DREΔMS

- Bluetooth controllable with smart devices.
- Programmable operation times and scent diffusion levels.
- · Effective in small and medium sized areas.
- · Ergonomically designed and user friendly.
- Advanced micro diffusion technology.
- · Can be mounted on walls or placed on flat surfaces.
- Possible to operate with batteries as well as with a power adapter.
- Silent operation.
- 50ml aroma cartridges are effective up to 90 days.
- · Low power consumption.
- · Compatible with Carpex's range of scents.
- Coverage up to 200 m³.